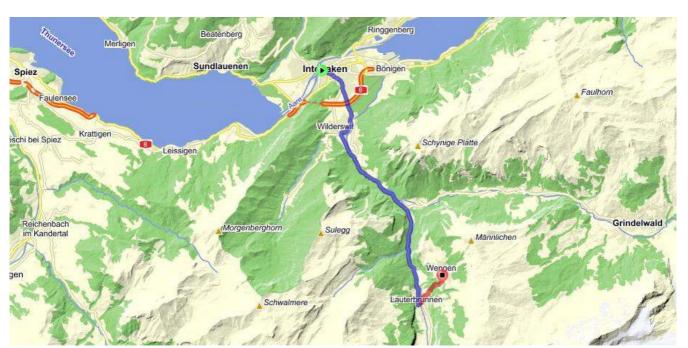

## With public transportation:

From Interlaken Ost you take the Berner Oberland Bahn to Lauterbrunnen where you change to the Wengernalpbahn. The train arrives in Wengen after 15 minutes. To the valley station of the aerial cableway it only takes 3 minutes walking.

### With the car:

After Interlaken you turn off at the exit Wilderswil and drive on the main road via Zweilütischen to Lauterbrunnen.

In Lauterbrunnen there are different parking facilities as well a big covered car park right next to the train station of the Wengernalpbahn.

From Lauterbrunnen you have to take the train to get to Wengen. The train arrives in Wengen after 15 minutes. To the valley station of the aerial cableway it only takes 3 minutes walking.

The journey from Wengen to Männlichen takes about 6 minutes.